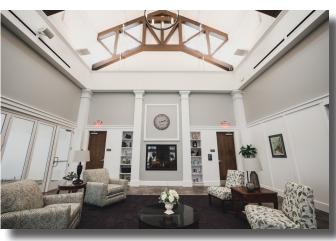

The two-story Skilled Nursing Facility houses 20 beds and post-acute skilled rehabilitation on the 1st floor. Independent living apartment units are on the 2nd floor. These rooms include either 1 or 2 bedrooms, kitchen/dining room, living room, laundry area and a full bathroom. The Wellness & Events Center includes a fitness areas, a physical therapy pool, conference rooms & office spaces. A test kitchen is off the main lobby for resident/community demonstrations. The Event Center, which can be divided into 3 large areas, is available to the community for various needs/uses i.e. meetings, weddings/receptions, etc. This area also includes audio/visual equipment for presentations.