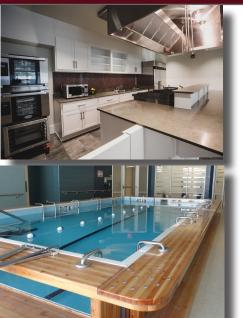

The two-story Skilled Nursing Facility houses 20 beds and post-acute skilled rehabilitation on the 1st floor. Independent living apartment units are on the 2nd floor. These rooms include either 1 or 2 bedrooms, kitchen/dining room, living room, laundry area and a full bathroom. The Wellness & Events Center includes a fitness areas, a physical therapy pool, conference rooms & office spaces. A test kitchen is off the main lobby for resident/community demonstrations. The Event Center, which can be divided into 3 large areas, is available to the community for various needs/uses i.e. meetings, weddings/receptions, etc. This area also includes audio/visual equipment for presentations.