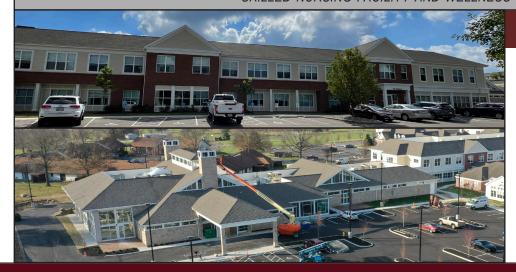

## WEST VIEW HEALTHY LIVING

SKILLED NURSING FACILITY AND WELLNESS CENTER

The two-story Skilled Nursing Facility houses 20 beds and post-acute skilled rehabilitation on the 1st floor. Independent living apartment units are on the 2nd floor. These rooms include either 1 or 2 bedrooms, kitchen/dining room, living room, laundry area and a full bathroom. The Wellness & Events Center includes a fitness areas, a physical therapy pool, conference rooms & office spaces. A test kitchen is off the main lobby for resident/community demonstrations. The Event Center, which can be divided into 3 large areas, is available to the community for various needs/uses i.e. meetings, weddings/receptions, etc. This area also includes audio/visual equipment for presentations.