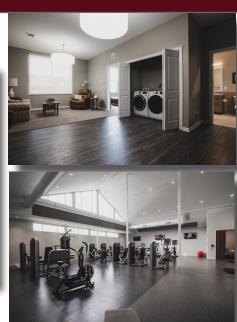

The two-story Skilled Nursing Facility houses 20 beds and post-acute skilled rehabilitation on the 1st floor. Independent living apartment units are on the 2nd floor. These rooms include either 1 or 2 bedrooms, kitchen/dining room, living room, laundry area and a full bathroom. The Wellness & Events Center includes a fitness areas, a physical therapy pool, conference rooms & office spaces. A test kitchen is off the main lobby for resident/community demonstrations. The Event Center, which can be divided into 3 large areas, is available to the community for various needs/uses i.e. meetings, weddings/receptions, etc. This area also includes audio/visual equipment for presentations.