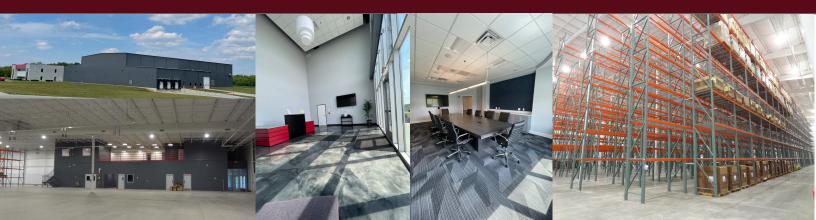

## Manufacturing/Warehouse

Design-Build
Construction Manager W/ GMP

1191 COMMERCE PARKWAY, ASHLAND, OH 44805

- PROJECT DURATION: 7 MONTHS
- AREA: 93,635 SF
- ABOUT THE PROJECT: Primary Colors is a commercial company that packages various snacks, treats and sweets for all ages. The enterprise ships products worldwide and after 10 years in an existing facility, Primary Colors was out of space and looking for a new, expandable location.
- SELF-PERFORMED WORK:
  - Site Work
  - Foundations
  - · Pre-engineered Building Erection
  - Roofing
  - Siding
  - Doors
  - Hardware
  - General Carpentry