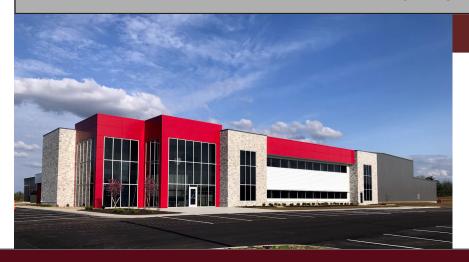

## Manufacturing/Warehouse

Design-Build
Construction Manager W/ GMP

1191 COMMERCE PARKWAY, ASHLAND, OH 44805

- PROJECT DURATION: 7 MONTHS
- AREA: 93,635 SF
- ABOUT THE PROJECT: Primary Colors is a commercial company that packages various snacks, treats and sweets for all ages. The enterprise ships products worldwide and after 10 years in an existing facility, Primary Colors was out of space and looking for a new, expandable location.
- SELF-PERFORMED WORK:
  - Site Work
  - Foundations
  - · Pre-engineered Building Erection
  - Roofing
  - Siding
  - Doors
  - Hardware
  - General Carpentry