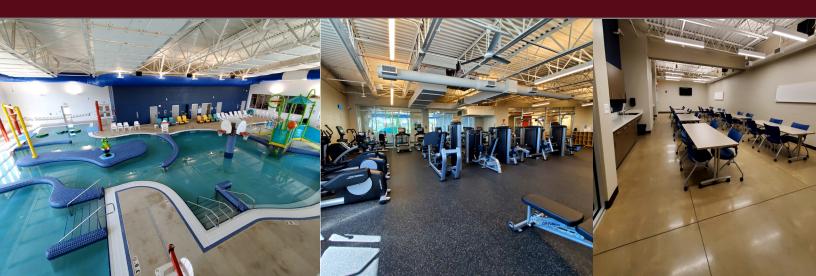

## Community

DURATION: 5 MONTHS

AREA: 20,735 SF

<u>ABOUT THE PROJECT:</u> Finished in 2021, the Salvation Army Ashland Kroc Center addition features an indoor water park, welcome space, and fitness gym. The unique project is a wonderful asset to the Ashland community. In addition to local recognition, the addition received an Excellence Award and was a finalist for Project of the Year at the Associated Builders and Contractors Excellence in Construction awards banquet.