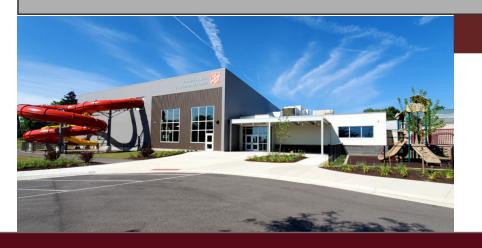

## SALVATION ARMY ASHLAND KROC CENTER

WATERPARK, FITNESS CENTER, & WELCOME CENTER ADDITION

## Community

DURATION: 5 MONTHS

AREA: 20,735 SF

<u>ABOUT THE PROJECT:</u> Finished in 2021, the Salvation Army Ashland Kroc Center addition features an indoor water park, welcome space, and fitness gym. The unique project is a wonderful asset to the Ashland community. In addition to local recognition, the addition received an Excellence Award and was a finalist for Project of the Year at the Associated Builders and Contractors Excellence in Construction awards banquet.