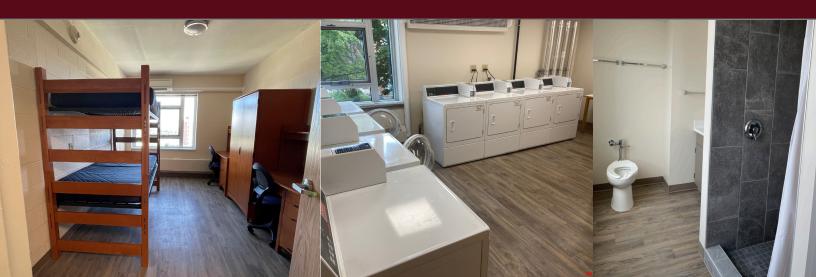

## **Education**

- **RENOVATION DURATION:** 4 MONTHS
- ABOUT THE PROJECT: Ashland University's nine story dormitory was entirely renovated in 2022. Clayton Hall boasts brand new two-person suites with private bathrooms, laundry on every other floor, and modern upgrades such as air conditioning units in every room and LED lighting. The dormitory is capable of housing over 260 students.
- **SELF-PERFORMED WORK:** 
  - Demo
  - **Doors & Hardware**
  - Acoustical Ceilings
  - Finish Carpentry