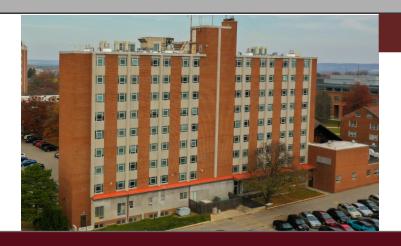

## ASHLAND UNIVERSITY, CLAYTON HALL RENOVATION

## **Education**

- **RENOVATION DURATION:** 4 MONTHS
- ABOUT THE PROJECT: Ashland University's nine story dormitory was entirely renovated in 2022. Clayton Hall boasts brand new two-person suites with private bathrooms, laundry on every other floor, and modern upgrades such as air conditioning units in every room and LED lighting. The dormitory is capable of housing over 260 students.
- **SELF-PERFORMED WORK:** 
  - Demo
  - **Doors & Hardware**
  - Acoustical Ceilings
  - Finish Carpentry