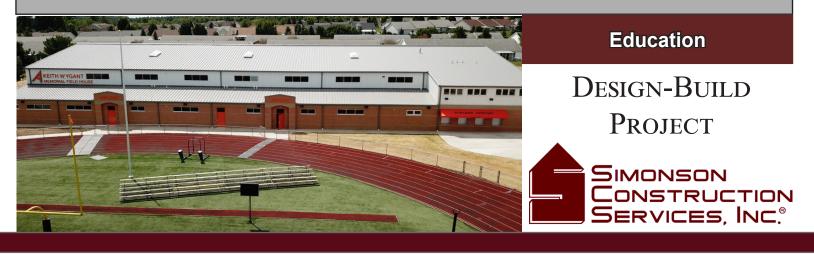

## ASHLAND CITY SCHOOLS - KEITH WYGANT MEMORIAL FIELDHOUSE

- <u>YEAR BUILT:</u> 2019
- TOTAL AREA: 56,300 SF
- <u>BUILDING DETAILS</u>: The pre-engineered fieldhouse includes a walk track, mezzanine, and suspended walk track built from conventional steel. The building features practice areas for wrestling, basketball, volleyball, tennis, and baseball. Additionally, the fieldhouse includes new weight rooms, locker rooms, and concessions. Other features of the project are: stadium ADA access, new stadium light fixtures, new stadium sound system, middle school to stadium sidewalks and a new walk of champions' archway.