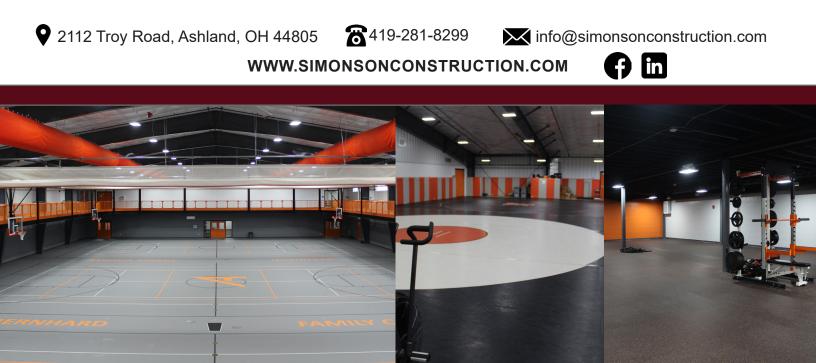

## ASHLAND CITY SCHOOLS - KEITH WYGANT MEMORIAL FIELDHOUSE

- <u>YEAR BUILT:</u> 2019
- TOTAL AREA: 56,300 SF
- <u>BUILDING DETAILS</u>: The pre-engineered fieldhouse includes a walk track, mezzanine, and suspended walk track built from conventional steel. The building features practice areas for wrestling, basketball, volleyball, tennis, and baseball. Additionally, the fieldhouse includes new weight rooms, locker rooms, and concessions. Other features of the project are: stadium ADA access, new stadium light fixtures, new stadium sound system, middle school to stadium sidewalks and a new walk of champions' archway.